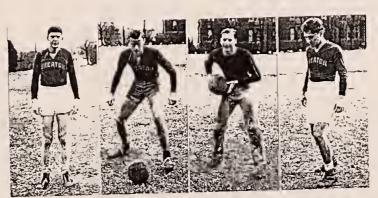

# Soccermen Leave Tomorrow To Battle Strong Eastern Foes

Roster Gets Most Strength From Foreign Country Students

#### Crusaders' Annual Invasion Brings Versatile Squad Onto Field

Following many weeks of hard training, Coach James McKellin has come to a decision as to who will compose the Wheaton College soccer squad that will invade the East start ing Wednesday. Last year a similar trip was made with the hope that it might become an annual event. Their brand of playing was so outstanding that many of the opposing schools requested a place on this year's schedule.

Foreign Representation

As has been true in the past, this year's roster gets more than half of its strength from foreign countries. Out of the squad of seventeen making the trip nine hail from outside the States. Topping the list is Howard Moffett from Korea. This is Moffett's fourth year as a member of the Orange and Blue and he has been the main offen-sive threat. The record on the eastern trip might have been better had not Moffett been over taken by an at-tack of appendicitis a short time before the first game, necessitating an operation. Joe Schoonmaker of India operation. Joe Schoonmaker of India is also a familiar booter with a powerful drive. Other foreigners include Paul Fried, Palestine; Don Moore, Egypt; Tom Parks and Bruce Linton from Canada; Brad Stainer, India; Bob Moseley, China; and Sandy Campbell from Korea.

Pennsylvania Gives Two
By his outstanding play at the de-

Pennsylvania Gives Two
By his outstanding play at the defensive full back position, Parker
Woolmington has earned the privilege
of captaining this year's aggregation.
Woolmington comes from Narbeth,
Pa., where he received his training becoming an outstanding player in high
school. This is Park's third year with
the booters, having played football in
his freshman year. Ed McCausland,
also from Pennsylvania, is another vereran that has garnered many points
with his offensive play. The other
contributions by the United States
that complete the squad are James
Young, Ferdinand Pauls, Bob Lewis,
Al Carlton, Bill Hakes, and Jim Webster.